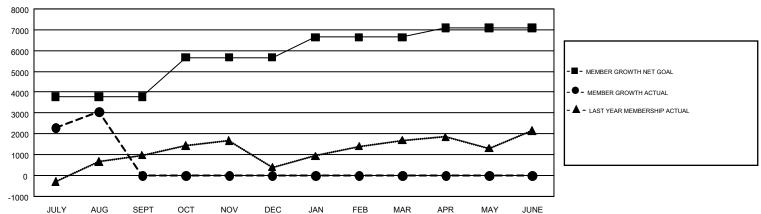

## GOALS AND ACTUAL MEMBERS CUMULATIVE

| DROPPED CLUBS: 5              |       | 448 CLUBS OF 1,582 ADDED 1 OR<br>MORE NEW MEMBERS | GENDER DISTRIBUTION  MALE 37,451 (74.96%) |                 |        |
|-------------------------------|-------|---------------------------------------------------|-------------------------------------------|-----------------|--------|
| DROPPED MEMBERS               |       |                                                   | FEMALE                                    | 12,512 (25.04%) |        |
| DECEASED                      | 21    | CLICK HERE FOR CUMULATIVE                         | TOTAL FAMILY UNIT MEMBERS                 |                 | 19,438 |
| CLUB CANCELLED 66 OTHER 1,302 |       | MEMBERSHIP DATA                                   | FAMILY MEMBERS PAYING HALF DUES           |                 | 11,680 |
|                               |       |                                                   |                                           |                 | 11,000 |
| TOTAL                         | 1,389 |                                                   |                                           |                 |        |

## GMT Constitutional Area 6, Group A

GMT: SWADESH RANJAN SAHA

REPORT DOES NOT INCLUDE CLUBS IN UNDISTRICTED AREAS.

| Clubs         |               |             |               | Members               |                           |                         |                                                    |  |
|---------------|---------------|-------------|---------------|-----------------------|---------------------------|-------------------------|----------------------------------------------------|--|
|               | RESULTS FO    | R 2017-2018 |               | RESULTS FOR 2017-2018 |                           |                         |                                                    |  |
| QUARTER       | NEW CLUB GOAL | NEW CLUBS   | DROPPED CLUBS | QUARTER               | MEMBER GROWTH NET<br>GOAL | MEMBER GROWTH<br>ACTUAL | DROPPED<br>MEMBERS ACTUAL<br>(including transfers) |  |
| JULY/AUG/SEPT | 130           | 151         | 5             | JULY/AUG/SEPT         | 3,782                     | 4,445                   | 1,389                                              |  |
| OCT/NOV/DEC   | 57            | 0           | 0             | OCT/NOV/DEC           | 1,885                     | 0                       | 0                                                  |  |
| JAN/FEB/MAR   | 37            | 0           | 0             | JAN/FEB/MAR           | 974                       | 0                       | 0                                                  |  |
| APR/MAY/JUNE  | 27            | 0           | 0             | APR/MAY/JUNE          | 457                       | 0                       | 0                                                  |  |