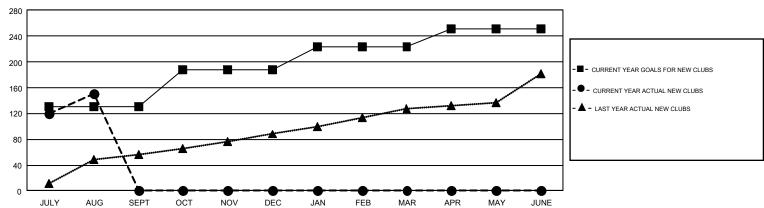

## GOALS AND ACTUAL NEW CLUBS CUMULATIVE

## GMT Constitutional Area 6, Group A

GMT: SWADESH RANJAN SAHA

REPORT DOES NOT INCLUDE CLUBS IN UNDISTRICTED AREAS.

| Clubs         |               |             |               | Members               |                           |                         |                                                    |  |
|---------------|---------------|-------------|---------------|-----------------------|---------------------------|-------------------------|----------------------------------------------------|--|
|               | RESULTS FO    | R 2017-2018 |               | RESULTS FOR 2017-2018 |                           |                         |                                                    |  |
| QUARTER       | NEW CLUB GOAL | NEW CLUBS   | DROPPED CLUBS | QUARTER               | MEMBER GROWTH NET<br>GOAL | MEMBER GROWTH<br>ACTUAL | DROPPED<br>MEMBERS ACTUAL<br>(including transfers) |  |
| JULY/AUG/SEPT | 130           | 151         | 5             | JULY/AUG/SEPT         | 3,782                     | 4,445                   | 1,389                                              |  |
| OCT/NOV/DEC   | 57            | 0           | 0             | OCT/NOV/DEC           | 1,885                     | 0                       | 0                                                  |  |
| JAN/FEB/MAR   | 37            | 0           | 0             | JAN/FEB/MAR           | 974                       | 0                       | 0                                                  |  |
| APR/MAY/JUNE  | 27            | 0           | 0             | APR/MAY/JUNE          | 457                       | 0                       | 0                                                  |  |